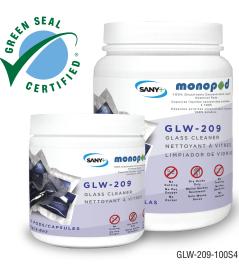

#### GLW-209 GLASS CLEANER

| Product Code:           | GLW-209-25S6<br>GLW-209-100S4 |
|-------------------------|-------------------------------|
| Unit Size:              | 25 Pods<br>100 Pods           |
| Case Size:              | 6 x 25 Pods<br>4 x 100 Pods   |
| Physical<br>Appearance: | Transparent<br>Liquid         |
| Colour:                 | Blue                          |
| Fragrance:              | Lavender Mint                 |
| pH Level:               | 7.5 - 8.5                     |